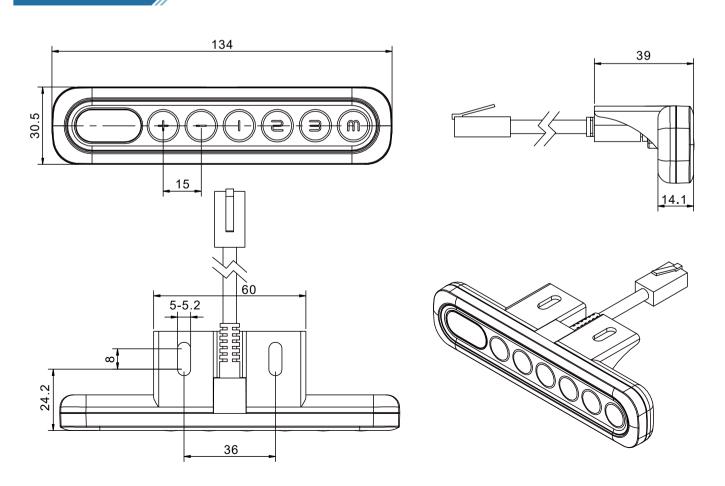

touch feel, matching with series of NAKIN NKCB11~14 control box to operate all kinds of adjustable desk. NKHT24 can be installed in various types of height adjustable desks, making easy use of pressing up & down button to control desk lifting. And it has 3 memory buttons to achieve one-key lifting. NKHT24 can make free choice of different colors, front side of handset is waterproof to improve works safety.



- \* Features: Up/down drive; LED displays actual height; 3 memory buttons; silica gel buttons, waterproof front side; Wire length: 2000mm with 8-core crystal plug.
- \* Options: Customized logo; Color: (Panel: Black/White, Button: Black/White/Grey/Green).
- \* Compatible control box: NKCB11; NKCB12; NKCB13; NKCB14
- \* Operation Temperature: Indoors (+5°C~+40°C)

## **Dimensions**