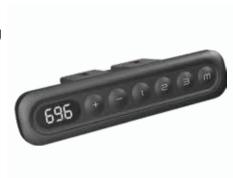

## NKHT24

\* NKHT24 is an innovative design handset with arc edge and silica gel buttons for more comfortable touch feel, matching with series of NAKIN NKCB11~14 control box to operate all kinds of adjustable desk. NKHT24 can be installed in various types of height adjustable desks, making easy use of pressing up & down button to control desk lifting. And it has 3 memory buttons to achieve one-key lifting. NKHT24 can make free choice of different colors, front side of handset is waterproof to improve works safety.

- \* Features: Up/down drive; LED displays actual height; 3 memory buttons; silica gel buttons, waterproof front side; Wire length: 2000mm with 8-core crystal plug.
- \* Options: Customized logo; Color: (Panel: Black/White, Button: Black/White/Grey/Green).
- \* Compatible control box: NKCB11; NKCB12; NKCB13; NKCB14
- \* Operation Temperature: Indoors (+5°C~+40°C)