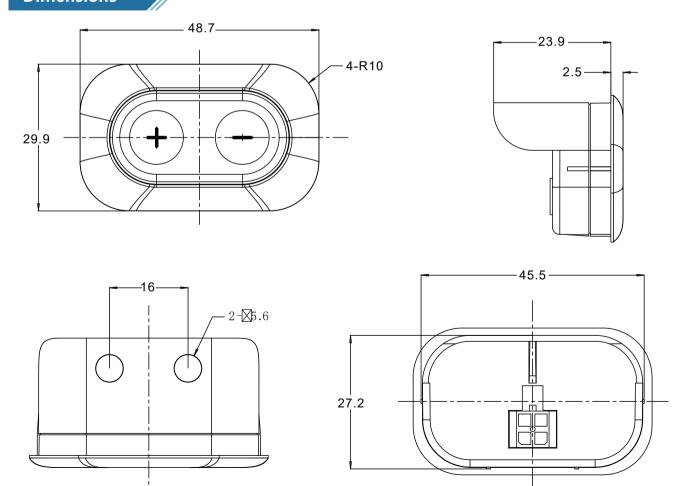

s of NAKIN NKCB11-14 control box to operate all kinds of adjustable desk. NKHT23 can be installed in various types of height adjustable desks, making easy use of pressing up & down button to control desk lifting. NKHT23 is available in side mounting and top mounting, Satisfied different mounting demands.NKHT23 can make free choice of different colours, buttons made for silica gel material, front side of handset is waterproof.
- \* Features: Up/down drive; silica gel buttons, waterproof front side; wire length: 2000mm with 8-core crystal plug.
- \* Options: Customized Logo; Color: (Panel: Black/White, Button: Black/White/Grey/Green); Side mounting & Top mounting.
- \* Compatible control box: NKCB11; NKCB12; NKCB13; NKCB14
- \* Operation Temperature: Indoors (+5°C~+40°C)

## **Dimensions**