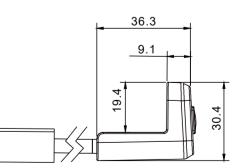

ing. Match with series of NAKIN NKCB11-14 control box to all kinds of adjustable desk. NKHT17 can be installed in various types of height adjustable desks, making easy use of pressing up & down button as well as two memory buttons to control desk lifting. NKHT17 has a display for height read-out in either cm or inches. As an extra feature, the LED display can be used for diagnostics as error codes can be displayed.



- \* Features: <u>LUp/down drive</u>; 2 memory buttons; LED displays actual height; Color: white; Wire length: 2000mm with 8-pin crystal plug; Silicone button, with comfortable operation feeling;
- \* Option: Customized logo; Customized color
- \* Compatible control box: NKCB11; NKCB12; NKCB13; NKCB14
- \* Operation Temperature: Indoors (+5°C~+40°C)

## Dimensions



5-11





4-15