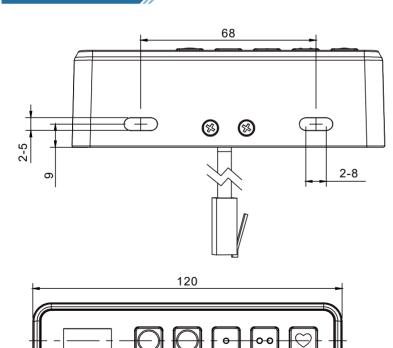

nt protecting. Match with series of NAKIN NKCB11-14 control box to all kinds of adjustable desk. NKHT17 can be installed in various types of height adjustable desks, making easy use of pressing up & down button as well as two memory buttons to control desk lifting. NKHT17 has a display for height read-out in either cm or inches. As an extra feature, the LED display can be used for diagnostics as error codes can be displayed.



- \* Features: <u>LUp/down drive</u>; 2 memory buttons; LED displays actual height; Color: white; Wire length: 2000mm with 8-pin crystal plug; Silicone button, with comfortable operation feeling;
- \* Option: Customized logo; Customized color
- \* Compatible control box: NKCB11; NKCB12; NKCB13; NKCB14
- \* Operation Temperature: Indoors (+5°C~+40°C)

## Dimensions



5-11





4-15