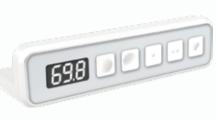

## NKHT17

\* NKHT17 is a perfect choice for a wide range of desks and workstations. Adopt innovative and simple design, Silicone button, with comfortable operation feeling and environment protecting. Match with series of NAKIN NKCB11-14 control box to all kinds of adjustable desk. NKHT17 can be installed in various types of height adjustable desks, making easy use of pressing up & down button as well as two memory buttons to control desk lifting. NKHT17 has a display for height read-out in either cm or inches. As an extra feature, the LED display can be used for diagnostics as error codes can be displayed.

- \* Features: <u>LUp/down drive</u>; 2 memory buttons; LED displays actual height; Color: white; Wire length: 2000mm with 8-pin crystal plug; Silicone button, with comfortable operation feeling;
- \* Option: Customized logo; Customized color
- \* Compatible control box: NKCB11; NKCB12; NKCB13; NKCB14
- \* Operation Temperature: Indoors (+5°C~+40°C)