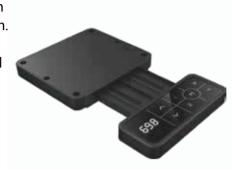

## NKHT15

- \* NKHT15 is an innovative touchable and stretchable handset, which is the perfect choice for office desks, movement via a simple touch. Besides of ordinary up-down adjustment, it has 4 memory positions and is matched with series of NAKIN NKCB11-14 control box to control all kinds of adjustable desk. NKHT15 can be installed in various types of height adjustable desks, making easy use of pressing up & down button to control desk lifting. The retracted and stretched designs are the keyword. It can also be retractable under the desk when not in use.
- \* Feature: LED displays actual height; 7 touchable buttons; Touch screen, retracted and stretched design; wire length: 2000mm with 8-pin crystal plug.
- \* Option: Customized logo; Customized panel icon.
- \* Compatible control box: NKCB11; NKCB12; NKCB13; NKCB14
- \* Operation Temperature: Indoors (+5°C~+40°C)