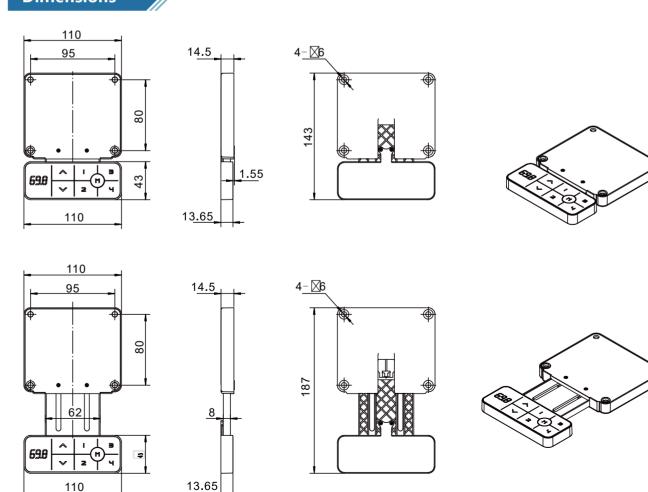

or office desks, movement via a simple touch. Besides of ordinary up-down adjustment, it has 4 memory positions and is matched with series of NAKIN NKCB11-14 control box to control all kinds of adjustable desk. NKHT15 can be installed in various types of height adjustable desks, making easy use of pressing up & down button to control desk lifting. The retracted and stretched designs are the keyword. It can also be retractable under the desk when not in use.
- \* Feature: LED displays actual height; 7 touchable buttons; Touch screen, retracted and stretched design; wire length: 2000mm with 8-pin crystal plug.
- \* Option: Customized logo; Customized panel icon.
- \* Compatible control box: NKCB11; NKCB12; NKCB13; NKCB14
- \* Operation Temperature: Indoors (+5°C~+40°C)



## **Dimensions**